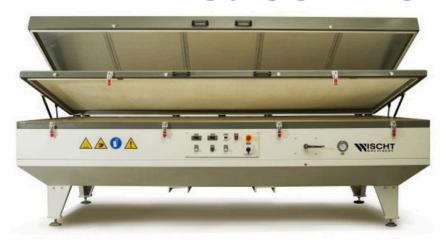

# W-PEKO®-S SERIES

# MACHINE FEATURES

#### **Design features**

- Machine body in a robust steel sturdy construction
- Opening of approx. 300 mm

#### Connection details

- Electrical power: Voltage 3~400V, Frequency 50 Hz
- Total power: 16.5 kW

#### Membrane unit

- Membrane frame: reinforced steel construction
- Quality silicone membrane, 700% elasticity, long-term flexibility
- High temperature resistance up to 240

#### Vacuum unit

- Oil lubricated, high performance rotary vane pump
- Protected with oil and condensate filters
- Air suction rate: 42/51 m³
- Vacuum pressure: 10Tm2

### Heating plate

- Heating plate made from solid aluminum in sandwich
- Gold-colored, anodized surface
- Working temperature up to max. 200 °C
- Heating plate power: 15.1 kW